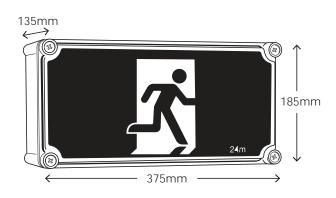

**Ordering Information**

Part Number

Description

**Box Quantity** 

MRX-EXWPW

CYCLONE LED Weatherproof IP66 Wall Mount 24m Maintained Exit Light c/w Lithium Battery

1

#### **Specifications**

| Input          | Wiring                           | Lamp | Mode | Viewing | Battery | Autonomy   | Mounting               | IP   | Compliance                          | Classification      |
|----------------|----------------------------------|------|------|---------|---------|------------|------------------------|------|-------------------------------------|---------------------|
| 230VAC<br>50Hz | Hardwired into<br>terminal block |      | ,    | 24m     | LiFePO4 | > 120 mins | Wall, surface<br>mount | IP66 | RCM, AS/NZS 2293,<br>AS/NZS 60598.1 | C0 E2.5<br>C90 E1.6 |

#### **Dimensions**



Length 375mm Width 135mm Height 185mm

Weight 2.5kg

## **Spacing Table and Mounting Heights**

|                     | MOUNTING HEIGHT |      |      |       |  |  |  |  |  |
|---------------------|-----------------|------|------|-------|--|--|--|--|--|
| NATA Classification | 2.1m            | 2.4m | 2.7m | 3.0m* |  |  |  |  |  |
| C0 - E2.5           | 5.6             | 5.8  | 5.8  | 6.0   |  |  |  |  |  |
| C90 - E1.6          | 4.8             | 4.8  | 4.8  | 4.4   |  |  |  |  |  |
| * NA                |                 |      |      |       |  |  |  |  |  |

<sup>\*</sup> Maximum mounting height allowed is 2.7m but for exceptions see AS2293.1

Exclusive brand endorsed by:



Specifications are subject to change without prior notice due to ongoing improvement.

Ph: 1300 000 808 Emai