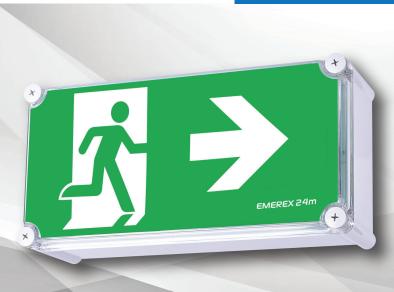

# CYCLONE LED EXIT LIGHT

Robust Exit Light with IP66 ingress protection and highest IK10 impact resistance perfect for harsh outdoor and wet applications.

#### **Features**

- IP66 weatherproof, IK10 rated
- High performance LED technology
- Advanced Lithium batteries
- Maintained / non-maintained operation
- 24m viewing
- Wall surface mounted
- Low energy consumption
- Large terminal blocks
- Designed in accordance with AS/NZS 2293

## **Ordering Information**

Part Number

Description

**Box Quantity** 

MRX-EXWPW

CYCLONE LED Weatherproof IP66 Wall Mount 24m Maintained Exit Light c/w Lithium Battery

1